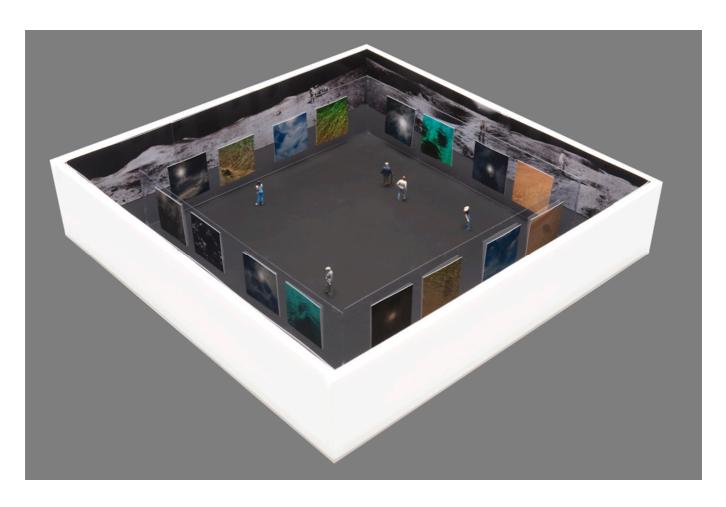

## SkyEarth - The Last Paradise Exhibition Proposal

1545-18 Shinohara-cho Kohoku-ku Yokohama Kanagawa JAPAN 222-0026

Phone: +81(0)80-5029-8140 http://yoichinagata.com mail: yinyang@yoichinagata.com

- \*The exhibition space is structured in two tiers.
- \*The outer walls are covered with photos of moon landscapes from Michael Light's "Full Moon". The audience feels as if he or she is in the monochromatic scenery of the moon.
- \*Inside the moon landscapes, photos of the sky and sea of Tuvalu will be displayed on a layer of scaffolding or acrylic.
- \*The audience will simultaneously experience a colorless quiescence world and a colorful protean world.